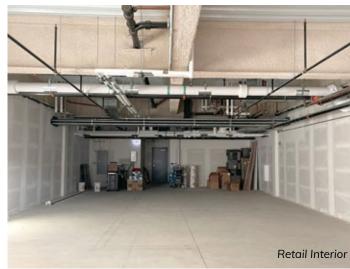

# **Property Highlights**

- » Located less than 1 mile from Wrigley Field in Wrigleyville
- » At the base of a luxury rental loft building with 98% occupancy
- » Great visibility to Sheridan Road
- » In close proximity to Clark Street, Halsted Street and Broadway which is home to a multitude of beloved eateries, bars, coffee shops, national & local retailers
- » Across the street from the Sheridan CTA Train Station
- » Black Iron Available
- » Outdoor seating opportunity along Sheridan Road