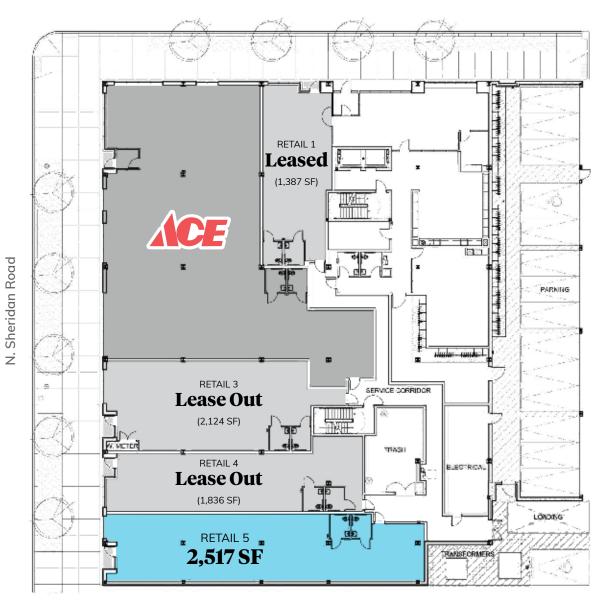

# **Property Highlights**

- » Located less than 1 mile from Wrigley Field in Wrigleyville
- » At the base of a luxury rental loft building with 98% occupancy
- » Great visibility to Sheridan Road
- » In close proximity to Clark Street, Halsted Street and Broadway which is home to a multitude of beloved eateries, bars, coffee shops, national & local retailers
- » Across the street from the Sheridan CTA Train Station
- » Black Iron Available
- » Outdoor seating opportunity along Sheridan Road