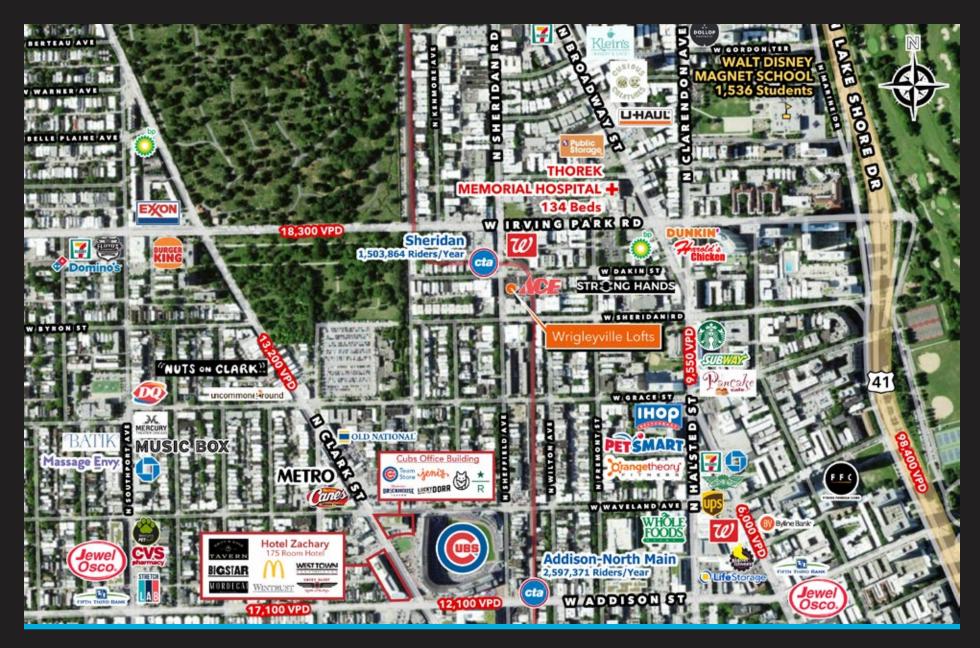

# **Property Highlights**

- » Located less than 1 mile from Wrigley Field in Wrigleyville
- » At the base of a luxury rental loft building with 98% occupancy
- » Great visibility to Sheridan Road
- » In close proximity to Clark Street, Halsted Street and Broadway which is home to a multitude of beloved eateries, bars, coffee shops, national & local retailers
- » Across the street from the Sheridan CTA Train Station
- » Black Iron Available
- » Outdoor seating opportunity along Sheridan Road

## **Demographic Summary**

|                    | .25 MILE  | .50 MILE  | 1 MILE    |
|--------------------|-----------|-----------|-----------|
| Population         | 6,458     | 28,736    | 87,793    |
| Daytime Population | 4,197     | 18,706    | 61,217    |
| Households         | 3,570     | 17,023    | 48,722    |
| Average HHI        | \$139,500 | \$131,770 | \$138,109 |